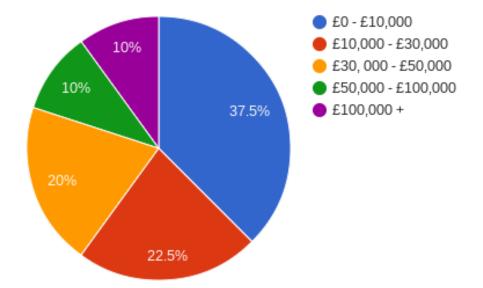

o make the 'required' 12% cuts on your school budget?

| Category                    | Percentage | Loss | Gain | Effort |
|-----------------------------|------------|------|------|--------|
| Senior Leadership Team      |            |      |      |        |
| Teaching Staff              |            |      |      |        |
| Teaching Support Staff      |            |      |      |        |
| Support Staff               |            |      |      |        |
| Buildings & Maintenance     |            |      |      |        |
| Facilities & Equipment      |            |      |      |        |
| Utilities                   |            |      |      |        |
| Extra Curricular Activities |            |      |      |        |



#### SURVEY RESULTS Average amount schools generate per year





#### SURVEY RESULTS Percentage of role that involves Income Generation





#### SURVEY RESULTS Percentage of role when generating £100,000





#### **EFFORT VS RETURN**





#### **RETURN VS REPEATABILITY**





#### BREAK IT DOWN How do I generate £50,000?

| Category             | Income  | Return | Effort | Repeat |
|----------------------|---------|--------|--------|--------|
| Donations (Gift Aid) | £4,000  | Medium | Medium | High   |
| Clubs                | £10,000 | Medium | Medium | High   |
| Events               | £6,000  | Low    | High   | Medium |
| Lettings             | £5,000  | Medium | Low    | High   |
| Sponsorship          | £5,000  | Medium | Low    | Medium |
| Grants               | £10,000 | High   | Medium | Low    |
| Services             | £10,000 | High