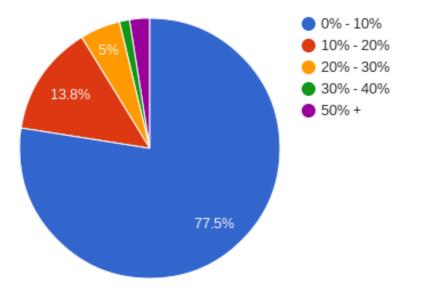

| Percentage | Loss | Gain | Effort |
|-----------------------------|------------|------|------|--------|
| Senior Leadership Team      |            |      |      |        |
| Teaching Staff              |            |      |      |        |
| Teaching Support Staff      |            |      |      |        |
| Support Staff               |            |      |      |        |
| Buildings & Maintenance     |            |      |      |        |
| Facilities & Equipment      |            |      |      |        |
| Utilities                   |            |      |      |        |
| Extra Curricular Activities |            |      |      |        |



#### SURVEY RESULTS Average amount schools generate per year





#### SURVEY RESULTS Percentage of role that involves Income Generation





#### SURVEY RESULTS Percentage of role when generating £100,000





#### **EFFORT VS RETURN**





#### **RETURN VS REPEATABILITY**





#### BREAK IT DOWN How do I generate £50,000?

| Category             | Income  | Return | Effort | Repeat |
|----------------------|---------|--------|--------|--------|
| Donations (Gift Aid) | £4,000  | Medium | Medium | High   |
| Clubs                | £10,000 | Medium | Medium | High   |
| Events               | £6,000  | Low    | High   | Medium |
| Lettings             | £5,000  | Medium | Low    | High   |
| Sponsorship          | £5,000  | Medium | Low    | Medium |
| Grants               | £10,000 | High   | Medium | Low    |
| Services             | £10,000 | High   | High   | Medium |



## **POSITION YOURSELF** Vision Mission Projects *