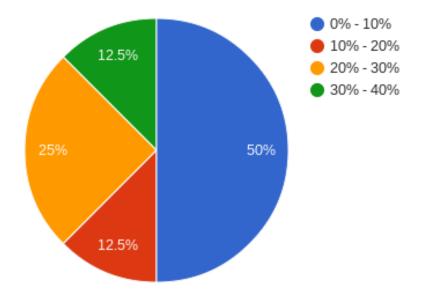

--------|------------|------|------|--------|
| Senior Leadership Team      |            |      |      |        |
| Teaching Staff              |            |      |      |        |
| Teaching Support Staff      |            |      |      |        |
| Support Staff               |            |      |      |        |
| Buildings & Maintenance     |            |      |      |        |
| Facilities & Equipment      |            |      |      |        |
| Utilities                   |            |      |      |        |
| Extra Curricular Activities |            |      |      |        |



#### SURVEY RESULTS Average amount schools generate per year





#### SURVEY RESULTS Percentage of role that involves Income Generation





#### SURVEY RESULTS Percentage of role when generating £100,000





#### **EFFORT VS RETURN**





#### **RETURN VS REPEATABILITY**





#### BREAK IT DOWN How do I generate £50,000?

| Category             | Income  | Return | Effort | Repeat |
|----------------------|---------|--------|--------|--------|
| Donations (Gift Aid) | £4,000  | Medium | Medium | High   |
| Clubs                | £10,000 | Medium | Medium | High   |
| Events               | £6,000  | Low    | High   | Medium |
| Lettings             | £5,000  | Medium | Low    | High   |
| Sponsorship          | £5,000  | Medium | Low    | Medium |
| Grants               | £10,000 | High   | Medium | Low    |
| Services             | £10,000 | High   | High   | Medium |



## **POSITION YOURSELF** Vision Mission Projects **Activities**



#### **BUILD A TEAM**





### PROJECT ONE £1,200