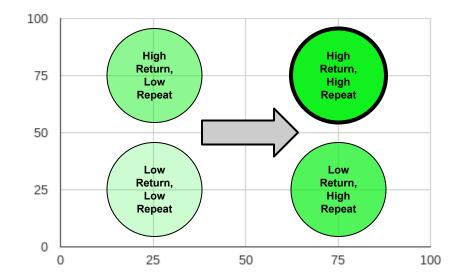

m      |            |      |      |        |
| Teaching Staff              |            |      |      |        |
| Teaching Support Staff      |            |      |      |        |
| Support Staff               |            |      |      |        |
| Buildings & Maintenance     |            |      |      |        |
| Facilities & Equipment      |            |      |      |        |
| Utilities                   |            |      |      |        |
| Extra Curricular Activities |            |      |      |        |



#### SURVEY RESULTS Average amount schools generate per year





#### SURVEY RESULTS Percentage of role that involves Income Generation





#### SURVEY RESULTS Percentage of role when generating £100,000





#### **EFFORT VS RETURN**





#### **RETURN VS REPEATABILITY**





#### BREAK IT DOWN How do I generate £50,000?

| Category             | Income  | Return | Effort | Repeat |
|----------------------|---------|--------|--------|--------|
| Donations (Gift Aid) | £4,000  | Medium | Medium | High   |
| Clubs                | £10,000 | Medium | Medium | High   |
| Events               | £6,000  | Low    | High   | Medium |
| Lettings             | £5,000  | Medium | Low    | High   |
| Sponsorship          | £5,000  | Medium | Low    | Medium |
| Grants               | £10,000 | High   | Medium | Low    |
| Services             | £10,000 | High   | High   | Medium |



## **POSITION YOURSELF** Vision Mission Projects **Activities**



#### **BUILD A TEAM**





### PROJECT ONE £1,200



## PROJECT TWO £3,140



## PROJECT THREE £15,000



## PROJECT FOUR