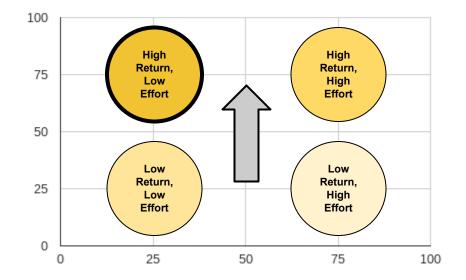

----|--------|
| Senior Leadership Team      |            |      |      |        |
| Teaching Staff              |            |      |      |        |
| Teaching Support Staff      |            |      |      |        |
| Support Staff               |            |      |      |        |
| Buildings & Maintenance     |            |      |      |        |
| Facilities & Equipment      |            |      |      |        |
| Utilities                   |            |      |      |        |
| Extra Curricular Activities |            |      |      |        |



#### SURVEY RESULTS Average amount schools generate per year





#### SURVEY RESULTS Percentage of role that involves Income Generation





#### SURVEY RESULTS Percentage of role when generating £100,000





#### **EFFORT VS RETURN**





#### **RETURN VS REPEATABILITY**





#### BREAK IT DOWN How do I generate £50,000?

| Category             | Income  | Return | Effort | Repeat |
|----------------------|---------|--------|--------|--------|
| Donations (Gift Aid) | £4,000  | Medium | Medium | High   |
| Clubs                | £10,000 | Medium | Medium | High   |
| Events               | £6,000  | Low    | High   | Medium |
| Lettings             | £5,000  | Medium | Low    | High   |
| Sponsorship          | £5,000  | Medium | Low    | Medium |
| Grants               | £10,000 | High   | Medium | Low    |
| Services             | £10,000 | High   | High   | Medium |



## **POSITION YOURSELF** Vision Mission Projects **Activities**



#### **BUILD A TEAM**





### PROJECT ONE £1,200



## PROJECT TWO £3,140



## PR