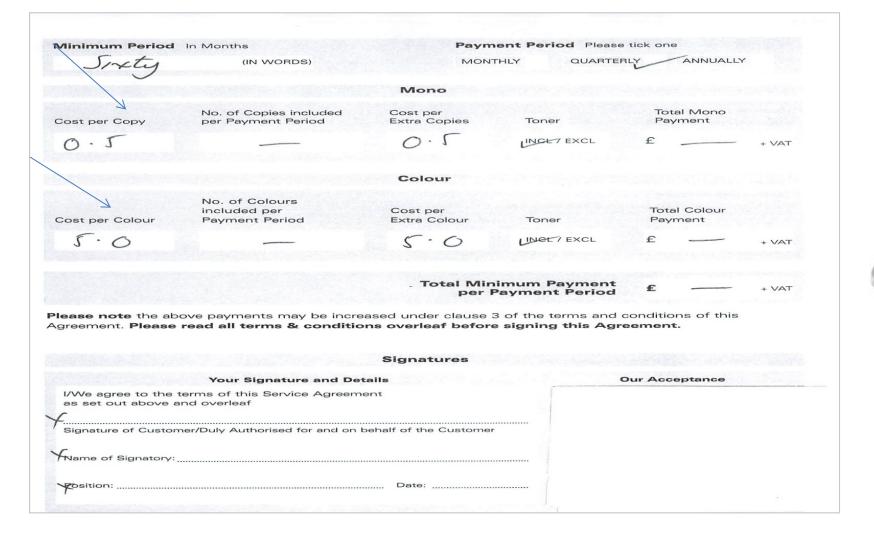

# SCAM 6 – COPY PLAN SCAM (MPSA)

### What it is

- Incorporates Finance and servicing into one document
- Copy charges considerably higher
- Increases are applied to both service and finance elements
- Generally poor value
- Settle early and you pay finance and all service charges which would have become payable